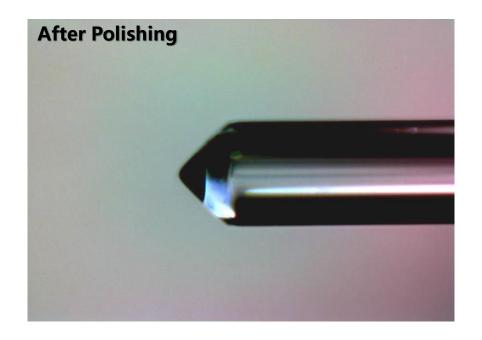

#### 1. Lensed Optical Fiber and

■ Realize Efficient And Stable Coupling Between The Laser And The Fiber

Biconical Lensed Optical Fiber (Wedge angle can be 60°~100°)