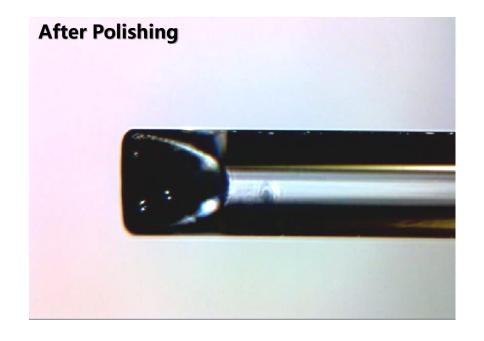

#### **Oblique End-Face Lensed Fiber**

#### 1. Lensed Optical Fiber and

■ Realize Efficient And Stable Coupling Between The Laser And The Fiber

Oblique End-Face Lensed Fiber (End-face angle can be 0°~60°)