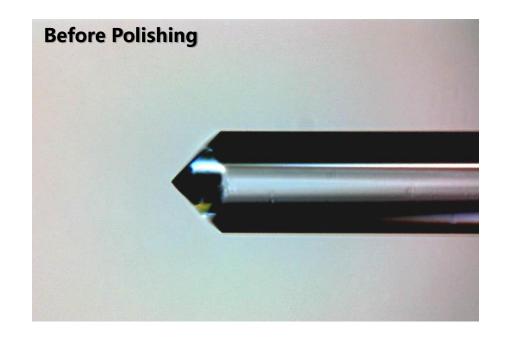

#### 1. Lensed Optical Fiber and

■ Realize Efficient And Stable Coupling Between The Laser And The Fiber

**Tapered Lensed Optical Fiber (Taper angle can be 50°~100°)** 