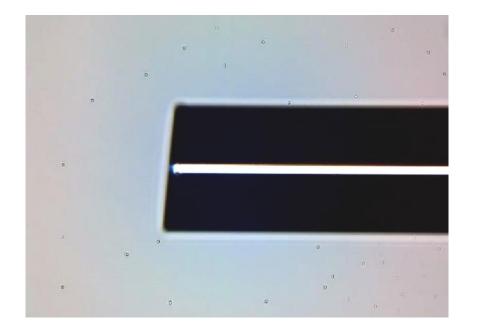

#### 1. Lensed Optical Fiber and

■ Realize Efficient And Stable Coupling Between The Laser And The Fiber

Oblique End-Face Lensed Fiber (End-face angle can be 0°~60°)