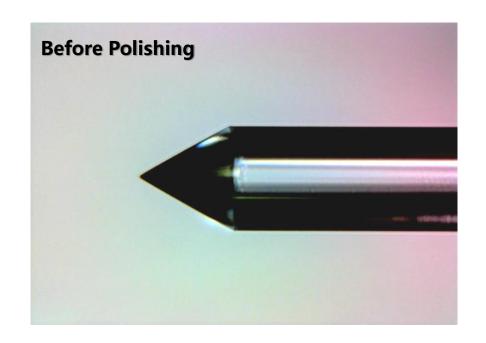

#### **Tapered Lensed Optical Fiber**

#### 1. Lensed Optical Fiber and

■ Realize Efficient And Stable Coupling Between The Laser And The Fiber

**Tapered Lensed Optical Fiber (Taper angle can be 50°~100°)** 