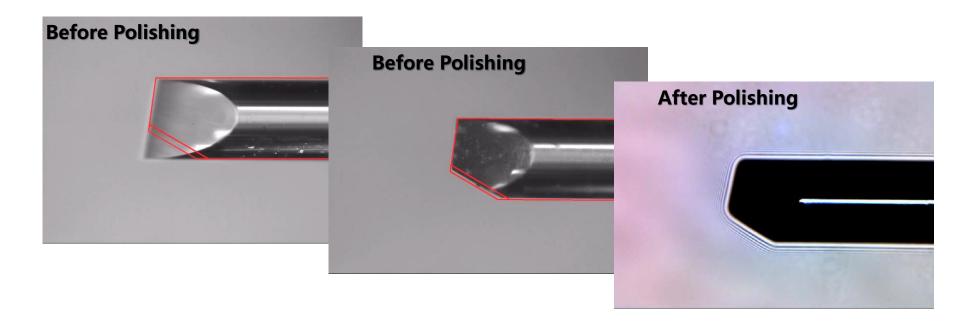

#### 1. Lensed Optical Fiber and

■ Realize Efficient And Stable Coupling Between The Laser And The Fiber

Wedge Lensed Optical Fiber (Wedge angle can be 50°~110°)

#### 1. Lensed Optical Fiber and

■ Realize Efficient And Stable Coupling Between The Laser And The Fiber

8 °Oblique Wedge Lensed Optical Fiber (Wedge angle can be 50°~110°)