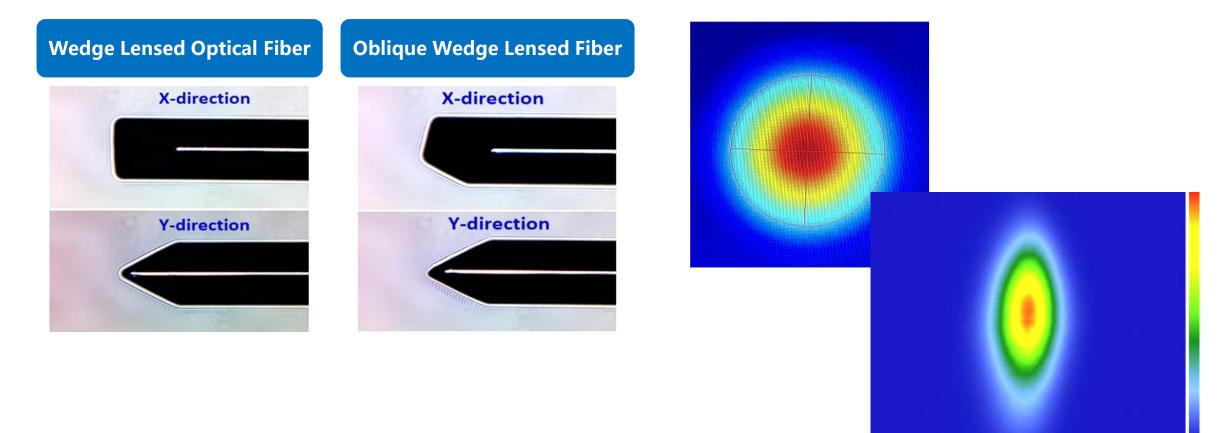

#### 1. Lensed Optical Fiber and

■ Realize Efficient And Stable Coupling Between The Laser And The Fiber

Wedge Lensed Optical Fiber (Wedge angle can be 50°~110°)

#### 1. Lensed Optical Fiber and

■ Realize Efficient And Stable Coupling Between The Laser And The Fiber

8 °Oblique Wedge Lensed Optical Fiber (Wedge angle can be 50°~110°)