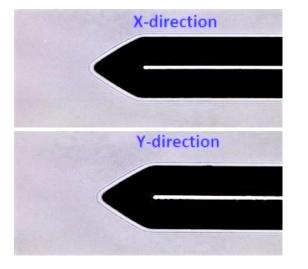

#### 1. Lensed Optical Fiber and

■ Realize Efficient And Stable Coupling Between The Laser And The Fiber

Biconical Lensed Optical Fiber (Wedge angle can be 60°~100°)