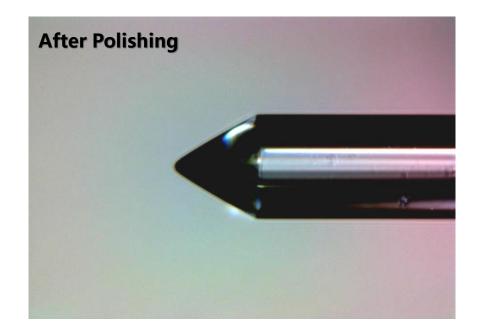

#### **Tapered Lensed Optical Fiber**

#### 1. Lensed Optical Fiber and

■ Realize Efficient And Stable Coupling Between The Laser And The Fiber

**Tapered Lensed Optical Fiber (Taper angle can be 50°~100°)** 