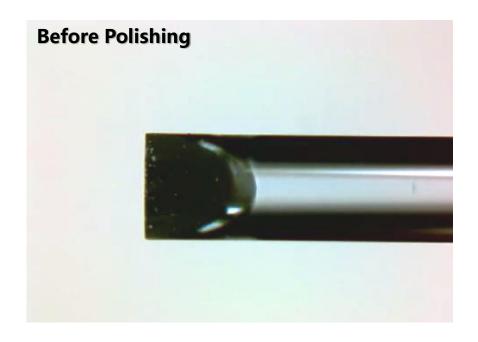

#### **Oblique End-Face Lensed Fiber**

#### 1. Lensed Optical Fiber and

■ Realize Efficient And Stable Coupling Between The Laser And The Fiber

Oblique End-Face Lensed Fiber (End-face angle can be 0°~60°)