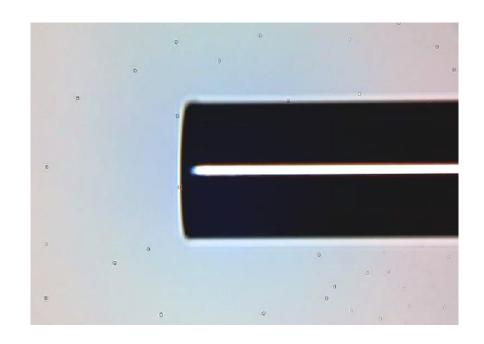

#### 1. Lensed Optical Fiber and

■ Realize Efficient And Stable Coupling Between The Laser And The Fiber

Oblique End-Face Lensed Fiber (End-face angle can be 0°~60°)