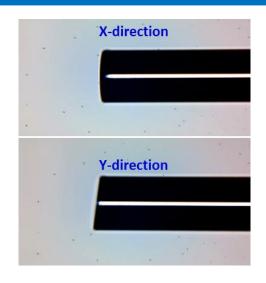

#### 1. Lensed Optical Fiber and

■ Realize Efficient And Stable Coupling Between The Laser And The Fiber

**Tapered Lensed Optical Fiber (Taper angle can be 50°~100°)** 